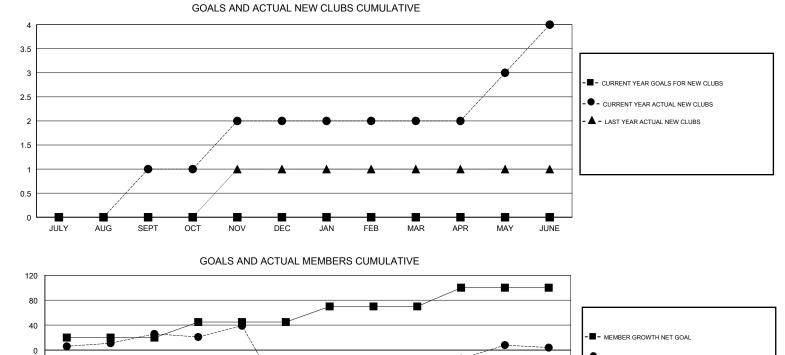

## LOCATION MACEDONIA (FYROM)

GMT CA

| Clubs<br>RESULTS FOR 2018-2019 |   |   |   | Members<br>RESULTS FOR 2018-2019 |    |    |     |  |
|--------------------------------|---|---|---|----------------------------------|----|----|-----|--|
|                                |   |   |   |                                  |    |    |     |  |
| JULY/AUG/SEPT                  | 0 | 1 | 0 | JULY/AUG/SEPT                    | 20 | 35 | 7   |  |
| OCT/NOV/DEC                    | 0 | 1 | 5 | OCT/NOV/DEC                      | 25 | 30 | 141 |  |
| JAN/FEB/MAR                    | 0 | 0 | 0 | JAN/FEB/MAR                      | 25 | 67 | 12  |  |
| APR/MAY/JUNE                   | 0 | 2 | 0 | APR/MAY/JUNE                     | 30 | 97 | 46  |  |

JULY AUG SEPT OCT NOV DEC JAN FEB MAR APR MAY JUNE ED CLUBS: 5 24 CLUBS OF 49 ADDED 1 OR MORE GENDER I MEMBER GROWTH ACTUAL
LAST YEAR MEMBERSHIP ACTUAL

| TOTAL            | 206 |                                               |                                                                               |     |
|------------------|-----|-----------------------------------------------|-------------------------------------------------------------------------------|-----|
| OTHER            | 107 |                                               | FAMILY MEMBERS PAYING HALF<br>DUES                                            | 55  |
| CLUB CANCELLED   | 98  | MEMBERSHIP DATA                               |                                                                               | 55  |
| DECEASED         | 1   | CLICK HERE FOR CUMULATIVE                     | TOTAL FAMILY UNIT MEMBERS                                                     | 104 |
| DROPPED MEMBERS  |     |                                               | Women Percentage Fiscal Year Goal: 0%                                         |     |
| DROPPED CLUBS: 5 |     | 24 CLUBS OF 49 ADDED 1 OR MORE<br>NEW MEMBERS | GENDER DISTRIBUTION       MALE     497 (55.16%)       FEMALE     404 (44.84%) |     |